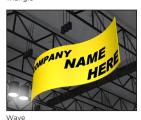

### **Wave Hanging Signs**

| CODE  | ITEM                                               | QTY | ONLINE     | DISCOUNT   | REGULAR    | TOTAL |
|-------|----------------------------------------------------|-----|------------|------------|------------|-------|
| 69145 | 10' x 48" Single Sided Wave<br>Hanging Sign (HSWS) |     | \$2,780.40 | \$3,197.45 | \$3,581.15 |       |
| 69146 | 10' x 48" Double Sided Wave<br>Hanging Sign (HSWD) |     | \$3,699.85 | \$4,254.85 | \$4,765.45 |       |